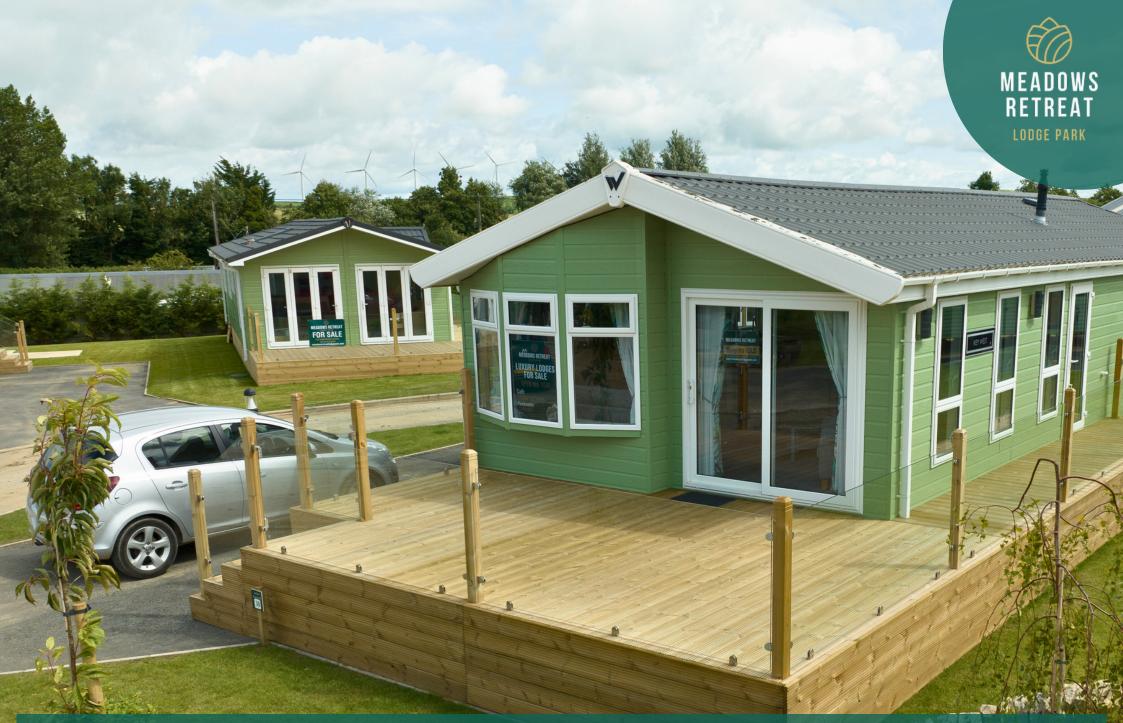

## Welcome to Meadows Retreat Lodge Park

Escape to the serenity of the Lake District and embrace unmatched luxury at Meadows Retreat Lodge Park.

With our stunning lodges, you can relax all year round with your very own home away from home.

## FACILITIES

Each lodge has parking for at least two vehicles and all properties have piped gas, electricity and water supplies and broadband is available.

Next door to the park is Moota Garden Centre with a stylish cafe/restaurant, which is open daily.

#### • Excellent Location

- Our park overlooks the stunning backdrop of the Lake District.
- No Subletting Charges
  - Rent your holiday home without any additional charge at an excellent ROI.
- Open 12 Months a Year
  - You can come and go as you please with no restrictions.
- No Sites Fees Until 2025
  - When you buy you don't have to worry about site fees until next year.
- No Age Limits on Holiday Homes
  - $\,\circ\,$  As long as it looks tidy, you can stay as long as you like.
- All Animals are Welcome
  - Bring your furry friends along, they are more than welcome.
- Good Transport Links
  - Wherever you want to be in the Lakes, we have easy access to the North and South.
- Finance Available Often No Deposit Required
  - If you haven't quite got the funds available, there are plenty of options