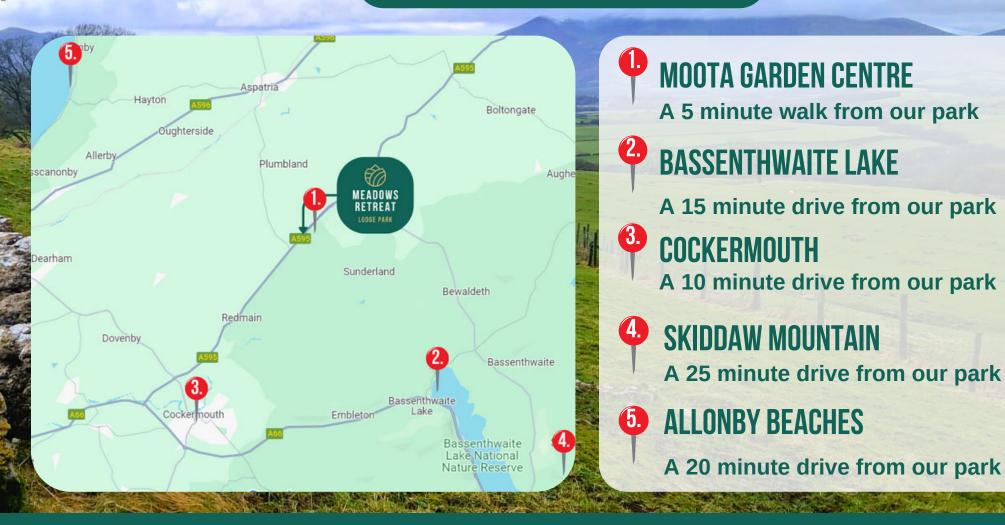

## LOCATION

We are conveniently situated just off the A595 at Moota, in the Northern Lake District National Park.

From the cosiness of your lodge you can experience the stunning beauty of Skiddaw and in the other direction watch the sun set over the Solway.

## COCKERMOUTH

Discover the charming market town that serves as the perfect introduction to the captivating Western Lake District. Celebrated as the birthplace of the esteemed poet William Wordsworth, this town is steeped in cultural history and offers visitors an intimate glimpse into the poet's early life. Explore the exquisite Georgian house where Wordsworth was born, now preserved by the National Trust, and immerse yourself in the rich literary heritage that defines this area.

## **KESWICK**

Nestled between the majestic Skiddaw mountain and the serene Derwentwater, Keswick stands as a vibrant hub of activity, promising a diverse array of experiences for all who visit. This picturesque market town is a haven for all kinds, showcasing an mix of attractions designed to cater to every interest. From a plethora of shopping options, museums, dining and activity centres such as climbing walls or theatres, there is plenty to keep busy with.

## THE SOLWAY COAST

Stretching from Burgh by Sands in the north to Maryport in the south, this designated "Area of Outstanding Natural Beauty" is a true hidden gem, brimming with history, nature and incredible views. Central to the AONB is the very pretty Victorian seaside town of Silloth with its wide tree-lined cobbled streets and large village green.

## WHITEHAVEN

With so many beauty spots, picturesque places and an exciting history the Georgian harbour town of Whitehaven is truly unique. The harbourside dates back to the 16th century and has seen major regeneration in the past 20 years with shops, bars and a fascinating museum. If you are feeling energetic Whitehaven is also the starting point of the popular 140 mile long C2C Cycle Route.